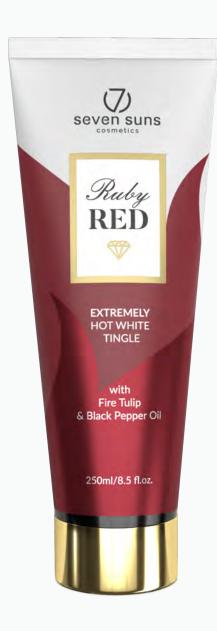

## Ruby Red

An extremely warming tan accelerator for advanced users.

Strength ★★★★★ 300x

A tan full of fiery sensations.

It is best to apply the lotion a few minutes before tanning. It will cause skin redness which should go down after about an hour.

Fragrance:

fruity temptation

**Lotion colour:** 

white chocolate

**Capacity:** 

15 ml / 250 ml

aleo vera

warming tingle effect

anti-aging effect

bronzer free