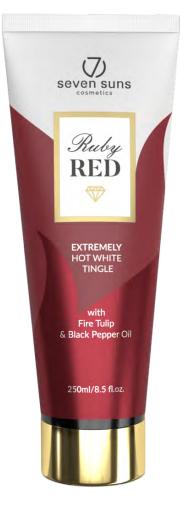

## Ruby Red

An extremely warming tan accelerator for advanced users.

Strength ★★★★★ 300x

A tan full of fiery sensations.

It is best to apply the lotion a few minutes before tanning. It will cause skin redness which should go down after about an hour.

Fragrance:

fruity temptation

**Lotion colour:** 

white chocolate

**Capacity:** 

15 ml / 250 ml

aleo vera

warming tingle effect

anti-aging effect

bronzer free